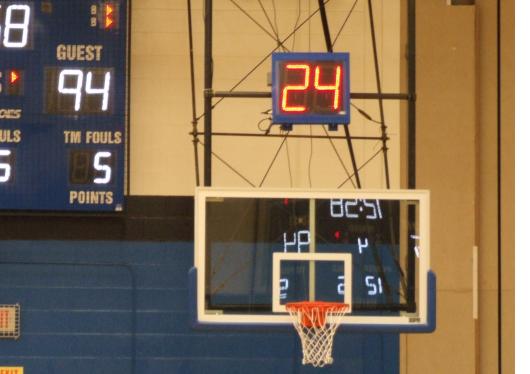

## SHOT CLOCKS

Counting down the seconds to exhilarating moments on the court, basketball shot clocks are the heartbeat of the game. A vital component in every game, these digital timekeepers ensure a fast-paced, thrilling spectacle, challenging teams to strategize, execute, and sink that buzzer-beating shot before time runs out. Whether orchestrating a last-minute comeback or maintaining a slim lead, mastering the rhythm of the shot clock separates the champions from the challengers in the electrifying world of basketball.

## **OES Shot Clocks**

Built on the trust of NCAA standards, our shot clocks are compatible with any OES scoring system and independently, they ensure harmonious on court performance. These clocks are equipped with ultra-bright LEDs digits to enhance the overall game experience by providing clear timing.