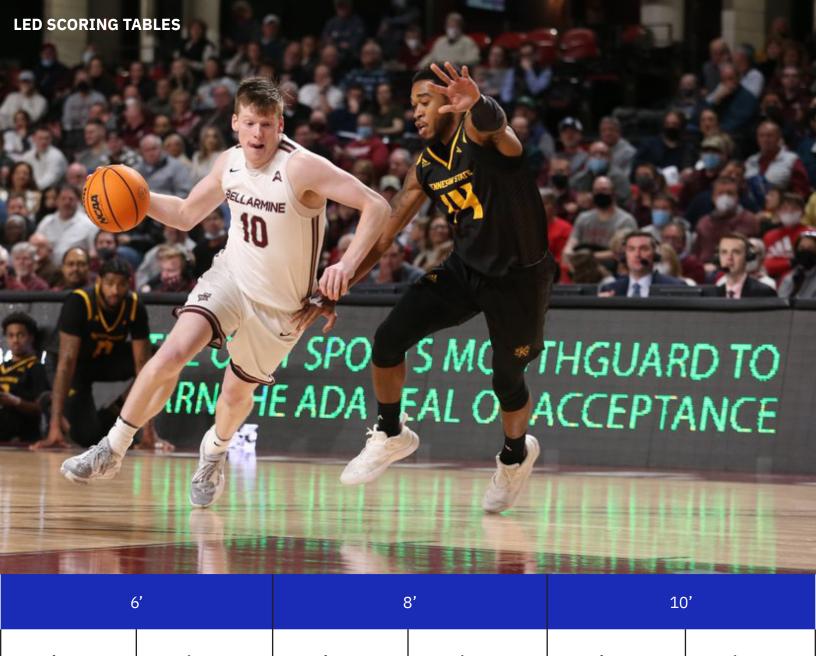

| 6'                                 |                                    | 8'                                 |                                    | 10'                                |                                    |
|------------------------------------|------------------------------------|------------------------------------|------------------------------------|------------------------------------|------------------------------------|
| 4 mm                               | 6 mm                               | 4 mm                               | 6 mm                               | 4 mm                               | 6 mm                               |
| 512 (w) x<br>256 (h)<br>Resolution | 320 (w) x<br>120 (h)<br>Resolution | 640 (w) x<br>256 (h)<br>Resolution | 400 (w) x<br>120 (h)<br>Resolution | 768 (w) x<br>256 (h)<br>Resolution | 480 (w) x<br>120 (h)<br>Resolution |
| 1200 nits                          | 1800 NITS                          | 1200 NITS                          | 1800 NITS                          | 1200 NITS                          | 1800 NITS                          |