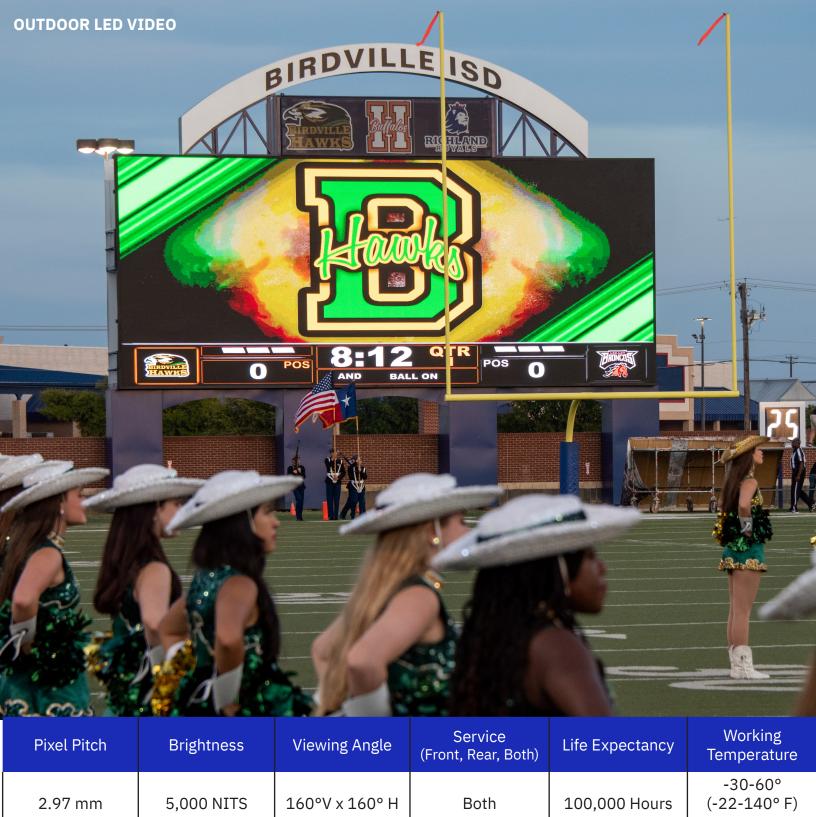

## OUTDOOR LED VIDEO

Whether its a full LED video display or a static scoreboard and video display combination, we offer an outdoor option to suit every venue size and budget. We truly have options for every outdoor application. If you can **dream it**, we can produce it!

## OUTDOOR APPLICATIONS DESIGNED TO WITHSTAND THE HARSHEST ELEMENTS:

- Schools, colleges and universities
- Outdoor sports arenas and fields
- Exterior digital signage
- Casinos and gaming palaces
- Malls and shopping centers
- Community centers
- Convention and exhibition centers
- Museums and science centers
- Theme parks and attractions
- Broadcast and movie production
- Public transportation areas
- Race tracks

|                         | 0          |                | (Front, Rear, Both) |               | Temperature             |
|-------------------------|------------|----------------|---------------------|---------------|-------------------------|
| 2.97 mm                 | 5,000 NITS | 160°V x 160° H | Both                | 100,000 Hours | -30-60°<br>(-22-140° F) |
| 3.91 mm                 | 6000 NITS  | 160°V x 160° H | Both                | 100,000 Hours | -30-60°<br>(-22-140° F) |
| 6.67 mm                 | 6000 NITS  | 160°V x 160° H | Both                | 100,000 Hours | -20-60°C<br>(-4-140° F) |
| 8 mm                    | 6500 NITS  | 160°V x 160° H | Both                | 100,000 Hours | -30-60°<br>(-22-140° F) |
| 10 mm<br>(Most Popular) | 6500 NITS  | 160°V x 160° H | Both                | 100,000 Hours | -30-60°<br>(-22-140° F) |