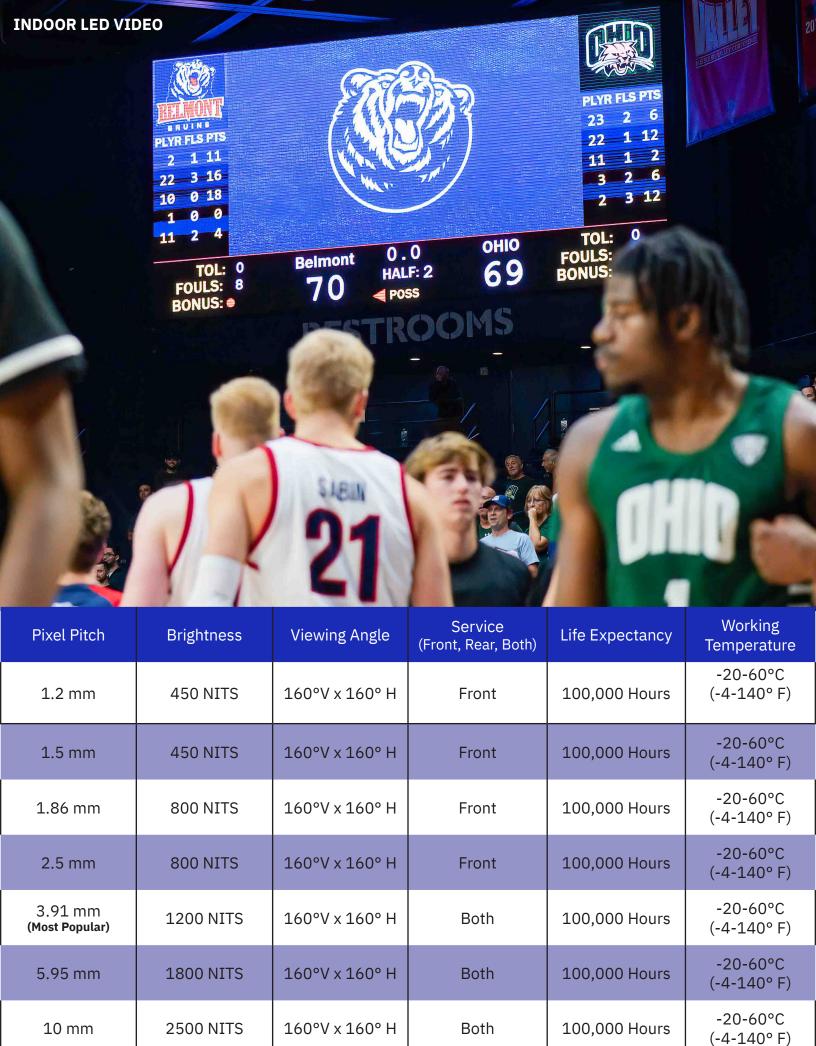

## INDOOR LED VIDEO

Our vibrant video displays engage indoor audiences in new ways with endless "wow" factor. Limitless customization options allow you to completely tailor each event. Get crowds excited with high-action video, superior color blending, and wide viewing angles so

everyone inside can see, even at short

viewing distances.