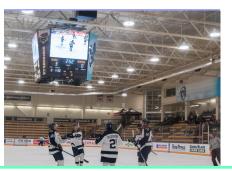

# Red Deer Rebels

- 4 Sided Center Hung LED Video Display (17'3" x 11'8")
- 2x 47'w x 2.1'H 10mm pitch fascia
- M1200 Locker Room Clocks
- Scoring & Timing System