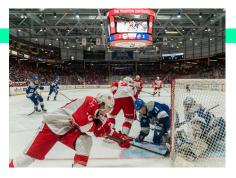

# Red Deer Rebels

- 4 Sided Center Hung LED Video Display (17'3" x 11'8")
- 2x 47'w x 2.1'H 10mm pitch fascia
- M1200 Locker Room Clocks
- Scoring & Timing System