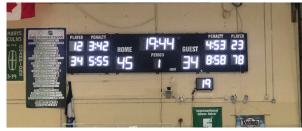

#### **MODEL 6023A**

23' (w) x 3'10" (h) x 4" (d)

14" - Time, Score

10" - Period, Penalty (Player & Time). Shots on Goal

Optional 5" Electronic Team Names

HINE

**PERIOD** 

VISITORS