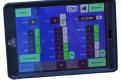

#### ISC Mobile

- Control your scoreboard wirelessly with your smartphone or tablet, connecting via Bluetooth®
  - Ideal choice for public facilities