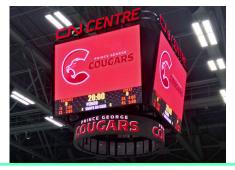

# **LED Video Displays**

Our vibrant video displays engage indoor audiences in new ways with endless "wow" factor. Limitless customization options allow you to completely tailor each event. Get crowds excited with high-action video, superior color blending, and wide viewing angles-so everyone inside can see, even at short viewing distances. There are countless ways to use your new LED Display. Some of the most popular ways include:

#### **Team Promotion and Game Update**

Energize any audience with vibrant and cheer inducing digital content

- Proudly display team colors
- Real-time scoring and timing
- Player introductions and stats
- · Cheer prompts & crowd interactions