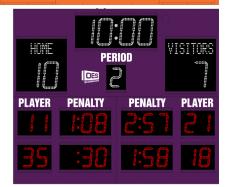

#### OES **PENALTY PLYR PENALTY PLYR** 7" - Period, Penalty (Player & Numbers), SHOTS ON GOAL Optional 5" Electronic Team Names 0.30