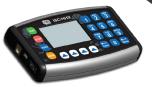

Introducing the ISC Edge:
A revolutionary scoring and timing controller by OES Scoreboards!

- Easy to Use Graphic Display with Sports Specific Interface
- Full Colour 10" Screen
- Precision Scoring & Timing Trusted by the PROS

More than a scoring and timing controller; it's a game-changer. Whether you're at the professional, community, or semi-pro level, the ISC Edge will elevate your experience to new heights.