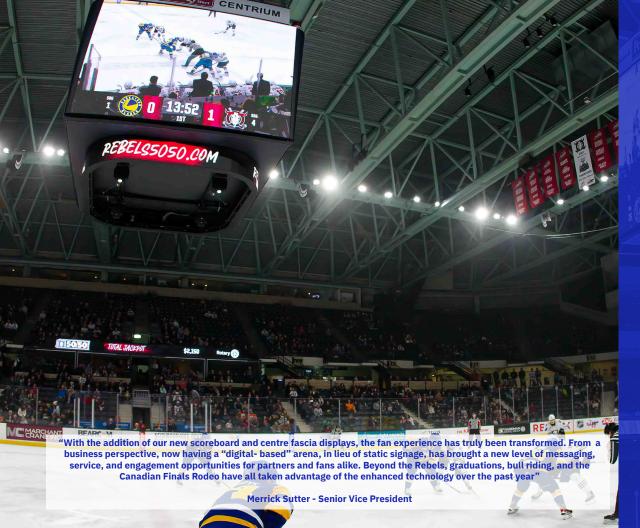

# Red Deer Rebels

- 4 Sided Center Hung LED Video Display (17'3" x 11'8")
- 2x 47'w x 2.1'H 10mm pitch fascia
- M1200 Locker Room Clocks
- Scoring & Timing System