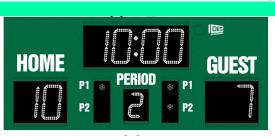

#### **MODEL 6023A**

23' (w) x 3'10" (h) x 4" (d)

14" - Time, Score

10" - Period, Penalty (Player & Time). Shots on Goal

Optional 5" Electronic Team Names

HINE

**PERIOD** 

VISITORS