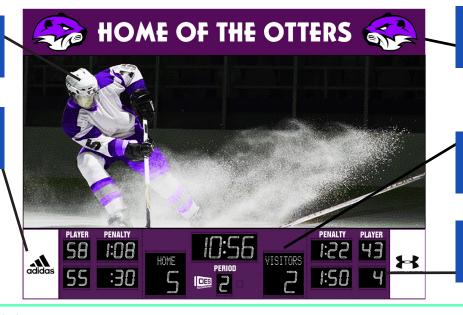

# **Accent Options**

Create a custom solution that fits your facility while elivating the in game excitement with diverse accent options for a dynamic scoreboard. Designed to delight fans and enhance venue atmosphere, these accents provide a professional touch. Our electronic captions smoothly transition between sports for multi-sport facilities, adding versatility to adapt to various events. Valuable for any venue seeking a professional and adaptable scoreboard.

- · Choice of enclosure colors
- · Choice of LED digit colors with ColorCast
- · Advertising panels
- LED video screen

- · Decorative trusses
- · Colored vinyl captions
- Electronic team names
- · Electronic captions

Identify and recognize sponsors with ad panels and logo plates.

Personalize with an outdoor truss, arch or identity panel.

With electronic team names you can switch whose playing at the touch of button.