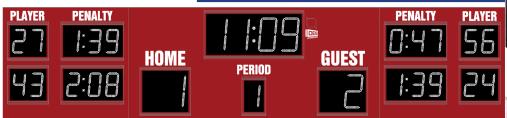

#### MODEL 6009D

9' (w) x 7'8" (h) x 4" (d)

14" - Time, Score

10" - Period, Penalty (Player & Time)

Optional 5" Electronic Team Names

Note: Dimensions may vary depending on customization, such as adding electronic team names or captions. Product specifications and related information is subject to change.