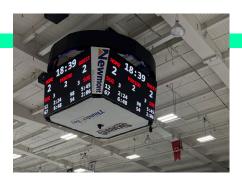

# **LED Video Displays**

Our vibrant video displays engage indoor audiences in new ways with endless "wow" factor. Limitless customization options allow you to completely tailor each event. Get crowds excited with high-action video, superior color blending, and wide viewing angles-so everyone inside can see, even at short viewing distances. There are countless ways to use your new LED Display. Some of the most popular ways include: