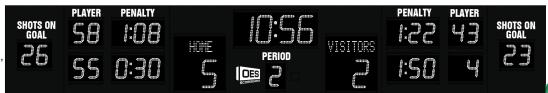

#### **MODEL 6023A**

23' (w) x 3'10" (h) x 4" (d)

14" - Time, Score

10" - Period, Penalty (Player & Time). Shots on Goal

Optional 5" Electronic Team Names

HINE

**PERIOD** 

VISITORS