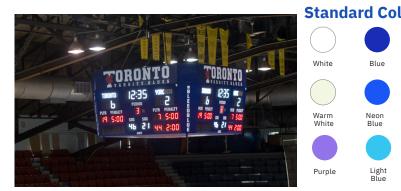

# **ColorCast & ColorCast Pro**

ColorCast digits are designed to illuminate your scoreboard with vibrant color. Whether you choose a single digit color or combine multiple colors on your scoreboard, ColorCast offers more digit color flexibility than anywhere else.

Plus, when integrated with ColorCast Pro, ColorCast digits light up your scoreboard with an infinite number of color choices that can be changed at any time.

|    | (C)                                                | ColorC                | Cast <sup>™</sup> | ColorCast <sup>®</sup>                                                                   |  |  |
|----|----------------------------------------------------|-----------------------|-------------------|------------------------------------------------------------------------------------------|--|--|
|    | 15 Standard digit color options                    |                       |                   | Infinite digit color choices                                                             |  |  |
|    | Mix & ma                                           | tch colors<br>reboard | on the            | Change digit color on demand through ColorCast Pro App                                   |  |  |
|    | Included on all scoreboards and play clocks        |                       |                   | Match digit to team color,<br>holidays or special events                                 |  |  |
|    | Digit color combinations selected at time of order |                       |                   | Save all customize color creations for repeated use                                      |  |  |
|    |                                                    |                       |                   | Set game clock to change color at specific times and during time outs                    |  |  |
| lc | or Choic                                           | es                    |                   | Set game clock color to highlight team in lead                                           |  |  |
|    | Green                                              | Amber                 | Red               | Have home or visitor score flash when the score changes                                  |  |  |
|    | Neon Green                                         | Yellow                | Neon<br>Pink      | Build a sequence of up to five digit colors to flash at the end of the period or quarter |  |  |
|    |                                                    |                       |                   |                                                                                          |  |  |
|    | Teal                                               | Orange                | Pink              |                                                                                          |  |  |

Create a modern, crystal clear display with ColorCast's 15 standard digit colors.

OES Hockey & Ringette Solutions