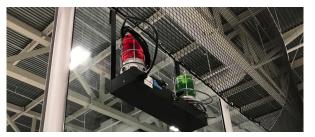

| Arena Clocks & Accessories               |                                          |                            |  |  |  |  |
|------------------------------------------|------------------------------------------|----------------------------|--|--|--|--|
| Ringette/Lacrosse Shot<br>Clocks         | Locker Room Time<br>Clocks               | Goal Lights                |  |  |  |  |
| 320" (w) x 14" (h) x 6" (d)              | 20" (w) x 8" (h) x 4" (d)                | 20" (w) x 18" (h) x 5" (d) |  |  |  |  |
| Shatter resistant Lexan,<br>digit covers | Shatter resistant Lexan,<br>digit covers | Rotating, On, Flashing     |  |  |  |  |
| SHOTS-10                                 | M1200                                    | GLR-XB9                    |  |  |  |  |