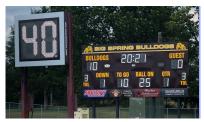

# **LED Play Clocks**

Built on proven technology trusted by the NFL and NCAA, our play clocks and segment timers provide a reliable and sophisticated solution. Meticulously engineered to integrate seamlessly with any OES scoring system, they ensure the performance you would want at the pro level. These timekeeping devices, with a prominent white perimeter border for maximum visibility, cater to various scoreboard configurations. With the option for operating independently, they enhance the overall game experience for players, referees, and fans.

| Play Clocks                   |                              |                                |  |  |
|-------------------------------|------------------------------|--------------------------------|--|--|
| 22"                           | 28"                          | 30" Play Clock / 14" Game Time |  |  |
| 3'8" (w) x 2'11" (h) x 6" (d) | 3'9" (w) x 3'4" (h) x 6" (d) | 5' (w) x 4'10" (h) x 6" (d)    |  |  |
| 50 lbs                        | 60 lbs                       | 150 lbs                        |  |  |
| SHOTS22                       | SHOTS28                      | M8987                          |  |  |
| Segment Timers                |                              |                                |  |  |
| 10"                           | 14"                          | 17"                            |  |  |
| 3'4" (w) x 3' (h) x 6" (d)    | 4' (w) x 3'9" (h) x 6" (d)   | 5' (w) x 4'2" (h) x 6" (d)     |  |  |
| 40 lbs                        | 80 lbs                       | 233 lbs                        |  |  |
| M1310                         | M1314                        | M1317                          |  |  |