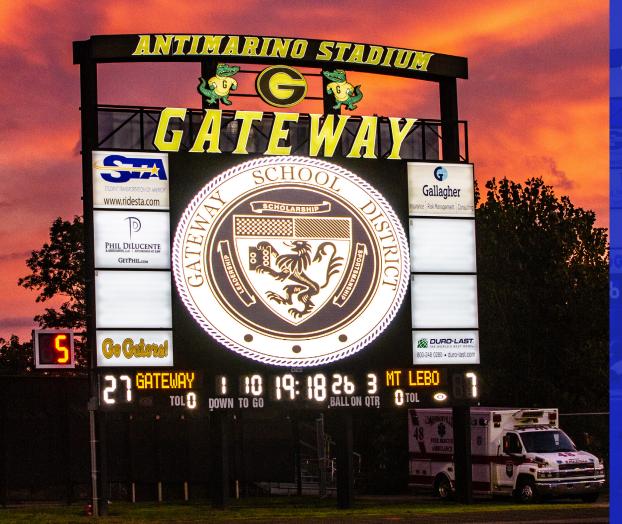

# **Gateway Gators**

- 25' W x 19' H LED Videoboard
- 8 backlit ad panels
- Custom truss & logos
- 40' W x 3'10" H OES Football Scoreboard
- 28" Play clocks
- Bolt Live Event Production suite
- Scoring & Timing Solution