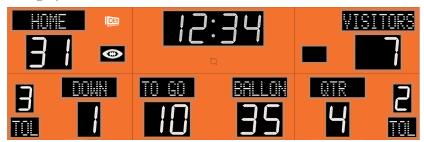

# Scoring from the First Down to the Final Touchdown

Whether it's a compact scoreboard to display essential game stats or a large, customized solution with LED video, electronic team names, and sponsor ads, we offer models to suit every play level, field size, and budget. For a complete list of football scoreboard models and customization options, visit **www.oes-scoreboards.com** or contact the OES team: scoreboard\_requests@oes-inc.com

### **MODEL 8015A**

15' (w) x 7' (h) x 6" (d) 22" - Time, Score 17" - Quarter, Down, Yards To Go, Ball On Optionals 10" Electronic Team Names