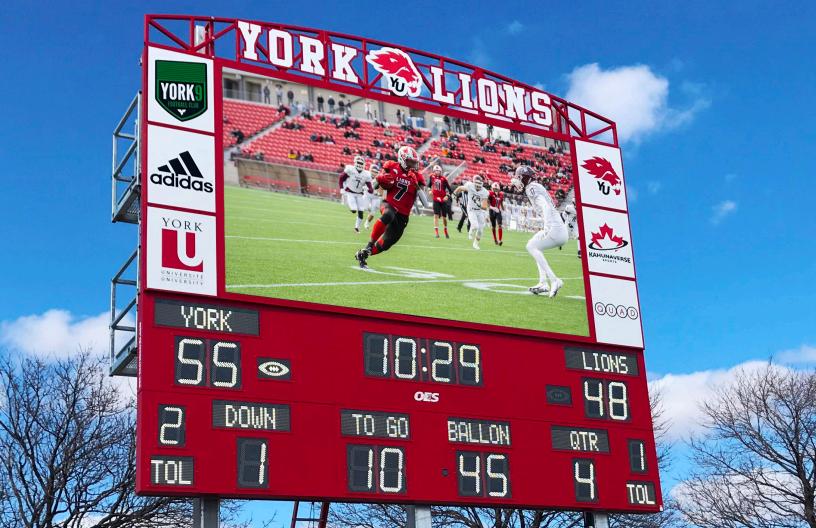

# **Captivating LED video displays**

For over 40 years, OES Scoreboards has been creating eye-catching LED video displays and scoreboards that are guaranteed to elevate your entertainment experience. Made using the highest quality LEDs for crystal clear viewing, these custom displays and scoreboards are created in our state of the art world class manufacturing facilities by world class engineering and production teams.

# **LED Video Displays**

Our vibrant video displays engage indoor audiences in new ways with endless "wow" factor. Limitless customization options allow you to completely tailor each event. Get crowds excited with high-action video, superior color blending, and wide viewing angles-so everyone inside can see, even at short viewing distances. There are countless ways to use your new LED Display. Some of the most popular ways include: