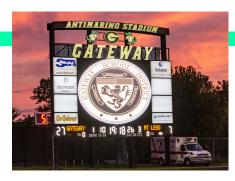

# **Gateway Gators**

- 25' W x 19' H LED Videoboard
- 8 backlit ad panels
- Custom truss & logos
- 40' W x 3'10" H OES Football Scoreboard
- 28" Play clocks
- Bolt Live Event Production suite
- Scoring & Timing Solution