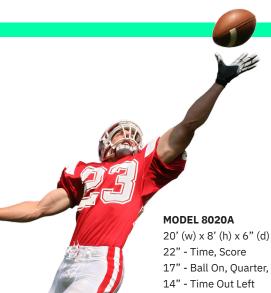

### MODEL 8025A

25' (w) x 8' (h) x 6" (d)

22" - Time, Score, Ball On, Quarter, Down, Yards To Go

17" - Time Out Left

Optional 10" Electronic Team Names & Captions