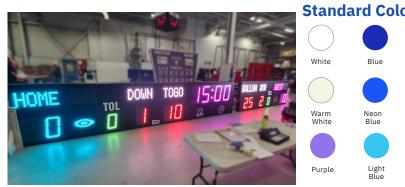

# **ColorCast & ColorCast Pro**

ColorCast digits are designed to illuminate your scoreboard with vibrant color. Whether you choose a single digit color or combine multiple colors on your scoreboard, ColorCast offers more digit color flexibility than anywhere else.

Plus, when integrated with ColorCast Pro, ColorCast digits light up your scoreboard with an infinite number of color choices that can be changed at any time.

|                                                                                                                                            | ColorCast" |              |                                                        | ColorCast <sup>®</sup>                                                                   |
|--------------------------------------------------------------------------------------------------------------------------------------------|------------|--------------|--------------------------------------------------------|------------------------------------------------------------------------------------------|
|                                                                                                                                            | 15 Stanc   | dard digit o | color options                                          | Infinite digit color choices                                                             |
| Mix & match colors on the same scoreboard  Included on all scoreboards and play clocks  Digit color combinations selected at time of order |            | on the       | Change digit color on demand through ColorCast Pro App |                                                                                          |
|                                                                                                                                            |            | oreboards    | Match digit to team color, holidays or special events  |                                                                                          |
|                                                                                                                                            |            |              | Save all customize color creations for repeated use    |                                                                                          |
|                                                                                                                                            |            |              |                                                        | Set game clock to change color at specific times and during time outs                    |
| or Choices                                                                                                                                 |            |              | Set game clock color to highlight team in lead         |                                                                                          |
|                                                                                                                                            | Green      | Amber        | Red                                                    | Have home or visitor score flash when the score changes                                  |
|                                                                                                                                            | Neon Green | Yellow       | Neon<br>Pink                                           | Build a sequence of up to five digit colors to flash at the end of the period or quarter |
|                                                                                                                                            |            |              |                                                        |                                                                                          |

| Standard Color Choices |              |            |        |              |
|------------------------|--------------|------------|--------|--------------|
|                        |              |            |        |              |
| White                  | Blue         | Green      | Amber  | Red          |
|                        |              |            |        |              |
| Warm<br>White          | Neon<br>Blue | Neon Green | Yellow | Neon<br>Pink |
|                        |              |            |        |              |

Teal

Orange

Light

Purple

Pink