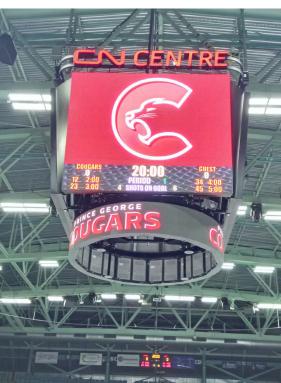

## OES CENTER ICE SOLUTIONS

- Sault Ste. Marie Greyhounds
- Barrie Colts
- Prince George Cougars
- Red Deer Rebels
- Sarnia Sting
- Brantford Bulldogs
- Barrie Colts
- London Knights
- Bellville Senators
- Nisku Twin Arena
- Everett Silvertips
- University of Manitoba
- Seven Cheifs Sportsplex
- Fort William Gardens

Venues are embracing the trend of installing larger, intricately detailed, and custom center-hung scoreboards. At our core, we are dedicated to providing you with the optimal solution tailored to your unique needs. Our commitment extends from meticulous attention to detail throughout the installation process to ensure a seamlessly smooth game day experience until the final horn sounds. Your display is crafted for durability, utilizing the highest quality components. By employing LED modules instead of larger LED panels, we empower you to bring virtually any creative display concept to life. The incorporation of seamless bends, curves, and LED corner shrouds creates additional space for dynamic messaging.