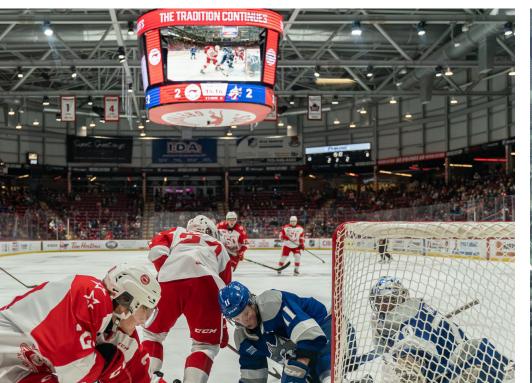

Venues are embracing the trend of installing larger, intricately detailed, and custom center-hung scoreboards. At our core, we are dedicated to providing you with the optimal solution tailored to your unique needs. Our commitment extends from meticulous attention to detail throughout the installation process to ensure a seamlessly smooth game day experience until the final horn sounds. Your display is crafted for durability, utilizing the highest quality components. By employing LED modules instead of larger LED panels, we empower you to bring virtually any creative display concept to life. The incorporation of seamless bends, curves, and LED corner shrouds creates additional space for dynamic messaging.

Inclusivity is paramount, and our goal is to ensure that everyone within the venue enjoys an equal and outstanding experience. Even fans pressed against the glass can partake in the excitement, as teams are incorporating additional video displays in the center of the center-hung. Meeting and surpassing the fan experience available at home is an ongoing challenge. Achieving this consistently at every event demands detailed service and flawless control over production. Our professional installation and service team play a pivotal role, ensuring that the intricacies of media operational systems are expertly managed, contributing to an unparalleled fan experience at every turn.