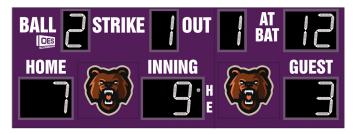

# Scoring from the First Pitch to the Final Out

Whether it's a compact scoreboard to display essential game stats or a large, customized solution with LED video, electronic team names, and sponsor ads, we offer models to suit every play level, field size, and budget. For a complete list of baseball scoreboard models and customization options, visit **www.oes-scoreboards.com** or contact the OES team: scoreboard\_requests@oes-inc.com

### **MODEL 7120A**

20' (w) x 7' (h) x 6" (d)

14" - Inning Score, Runs

17" - Ball, Strike, Out, At Bat/Last Play/Pitch Count/Game Timer Optional 10" Electronic Team Names

### **MODEL 7125A**

25' (w) x 7" (h) x 6" (d)

14" - Inning Score, Runs, Hits, Errors

17" - Ball, Strike, Out, Last Play

At Bat/Pitch Speed/Game Time/ Time of Day Clock

Time of Day Clock

Optional 10" Electronic Team Names

### **MODEL 7116A**

16' (w) x 5' (h) x 6" (d)

17" - Inning, Score, Pitch Count

4" dot - Ball, Strike, Out

2" dot - Hit/Error

Optional 10" Electronic Team Names

8

### **MODEL 7109B**

9' (w) x 4' (h) x 6" (d)

17" - Inning, Score

2" dot - Ball, Strike, Out

### **MODEL 7136A**

36' (w) x 8' (h) x 8" (d)

17" - Inning Score, Home & Guest Runs, Runs, Hits, Errors

22" - Ball, Strike, Out, Last Play, At Bat /Pitch Speed/ Game Timer/ Time of Day Clock

Optional 15" Electronic Team Names

### **MODEL 7118B**

18' (w) x 8' (h) x 6" (d)

22" -Inning, Score, Ball, Strike, Out, At Bat/Last Play/Pitch Count/Game Timer 2" dot - Hit/Error

Optional 10" Electronic Team Names

Note: Dimensions may vary depending on customization, such as adding electronic team names or captions. Product specifications and related information is subject to change.