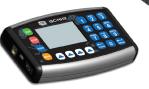

Introducing the ISC Edge:
A revolutionary scoring and timing controller by OES Scoreboards!

- Easy to Use Graphic Display with Sports Specific Interface
- Full Colour 10" Screen
- Precision Scoring & Timing Trusted by the PROS

### **ISC-HHX Handheld Controller**

- User-friendly technology
- Battery life to support a full day of games