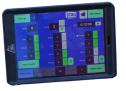

Introducing the ISC Edge:
A revolutionary scoring and timing controller by OES Scoreboards!

- Easy to Use Graphic Display with Sports Specific Interface
- Full Colour 10" Screen
- Precision Scoring & Timing Trusted by the PROS

### ISC Mobile

- Control your scoreboard wirelessly with your smartphone or tablet, connecting via Bluetooth®
  - Ideal choice for public facilities