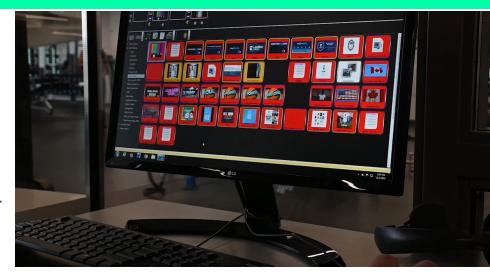

# BoltBring the PRO experience to your LED Screen

- Customize graphics, edit content, and overlay graphics swiftly.
- Utilize a fully customizable virtual scoreboard editor.
- Trigger multiple content files and actions with easy hotkeys.
- Access content playlists and support data input for common statistics and track and field software.

Bolt is a versatile live event production suite tailored for sports entertainment. It easily handles live video feeds, graphics, and motion graphics, offering revenue generating promotional opportunities. While perfect for in-game entertainment, it also supports timely messages and sponsor ads. Bolt connects with your OES controller to display real-time scoring and stats, enhancing the game day experience.