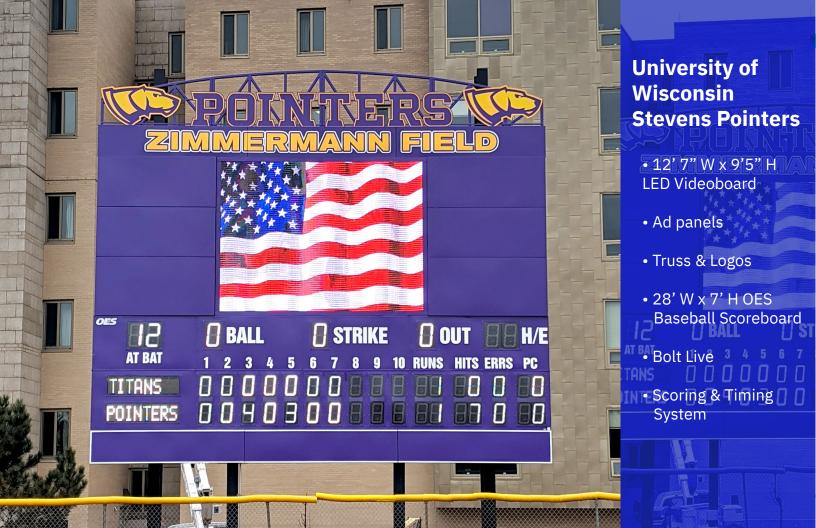

# **Captivating LED video displays**

For over 40 years, OES Scoreboards has been creating eye-catching LED video displays and scoreboards that are guaranteed to elevate your entertainment experience. Made using the highest quality LEDs for crystal clear viewing, these custom displays and scoreboards are created in our state of the art world class manufacturing facilities by world class engineering and production teams.

# **LED Video Displays**

Our vibrant video displays engage indoor audiences in new ways with endless "wow" factor. Limitless customization options allow you to completely tailor each event. Get crowds excited with high-action video, superior color blending, and wide viewing angles-so everyone inside can see, even at short viewing distances. There are countless ways to use your new LED Display. Some of the most popular ways include: