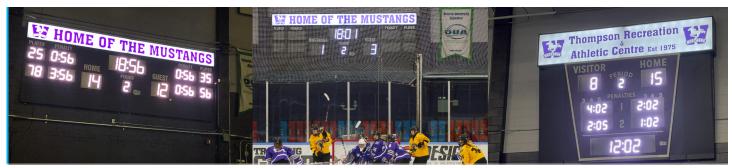

## **OES Scoreboards - Thompson Arena**

Thompson Arena, Western Mustangs London, On. Canada

## At A Glance

- M6018CTMV with white LED Digits
- Backlit ad panel
- ISC9000

- Retrofit of old center hung scoreboard turned into a wall mount scoreboard
- Backlit ad panel

## Reference

Steve Barry Manager of Facilities sbarry8@uwo.ca 519-661-2111 ext 85493 "The scoreboard at Thompson Arena was in need of a replacement as bulbs and parts were no longer available for repairs. Due to the age of the scoreboard (1975) and history of the board we decided on retrofitting it to save some of the history. The scoreboard turned out fantastic and we were extremely happy with the finished product. We now have two OES scoreboards at each end of the rink which allows great viewing for both players and fans."