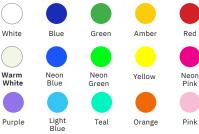

### **Standard Color Choices**

# ColorCast"

| 15 Standard digit color options                    | Infinite digit color choices                                                                   |
|----------------------------------------------------|------------------------------------------------------------------------------------------------|
| Mix & match colors on the same scoreboard          | Change digit color on demand through ColorCast Pro App                                         |
| Included on all scoreboards and play clocks        | Match digit to team color,<br>holidays or special events                                       |
| Digit color combinations selected at time of order | Save all customize color creations for repeated use                                            |
|                                                    | Set game clock to change color at specific times and during time outs                          |
|                                                    | Set game clock color to highlight team in lead                                                 |
|                                                    | Have home or visitor score flash when the score changes                                        |
|                                                    | Build a sequence of up to five<br>digit colors to flash at the end<br>of the period or quarter |