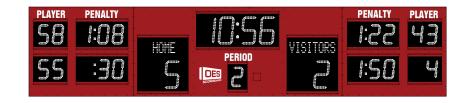

#### MODEL 8032A 18' (w) x 3'10" (h) x 4" (d) 14" - Time, Score 10" - Period, Penalty (Player & Time) Optional 5" Electronic Team Names

MODEL 6023A 23' (w) x 3'10" (h) x 4" (d) 14" - Time, Score 10" - Period, Penalty (Player & Time), Shots on Goal Optional 5" Electronic team Names