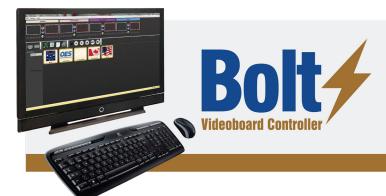

### Bolt

Bolt is a powerful and easy to use live event production suite for entertaining your sports audience. It can easily broadcast live video feeds, still graphics, and motion graphics. Using Bolts initiative interface, you can run a series of promotional advertisements that provide your facility with a steady stream of revenue generating opportunities. While Bolt shines for entertaining the live audience during the game, it can also be used to produce timely messages or run sponsor ads all day long.

Bolt connects directly with your OES controller and can display a wide range of real time scoring and stats information to enhance the game day experience.

- Easy to use initiative interface.
- Create custom graphics and edit content
- Quickly overlay graphics to any part of your display.
- Fully customizable virtual scoreboard editor.
- One click to trigger multiple content files simultaneously
- · Easy hot key triggering.
- Content playlists available
- Color coded thumbnails easily identifies media type and zones
- Data input support for common statistic and track and field software packages