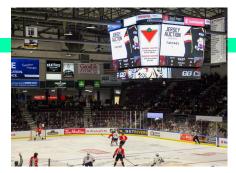

### Captivate fan for years to come

The captivating viewing experience of an OES LED video display adds a new level of excitement to games and draws everyone watching into the action moment by moment. Dazzle your crowd with cheer prompts, scores, stats, live video, vibrant animations, sponsor messages and exciting replays. Choose from several options and sizes; or talk to the OES team about custom sizes to really "wow" fans.