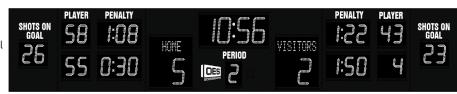

MODEL 6010C 9'11" (w) x 4'11" (h) x 4" (d) 10" - Time, Score 7" - Period, Penalty (Player & numbers), Shots on Goal Optional 5" Electronic Team Names

#### MODEL 8032A 18' (w) x 3'10" (h) x 4" (d) 14" - Time, Score 10" - Period, Penalty (Player & Time) Optional 5" Electronic Team Names

MODEL 6023A 23' (w) x 3'10" (h) x 4" (d) 14" - Time, Score 10" - Period, Penalty (Player & Time), Shots on Goal Optional 5" Electronic team Names