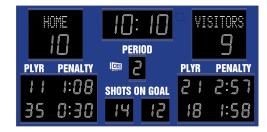

MODEL 6010C 9'11" (w) x 4'11" (h) x 4" (d) 10" - Time, Score 7" - Period, Penalty (Player & numbers), Shots on Goal Optional 5" Electronic Team Names