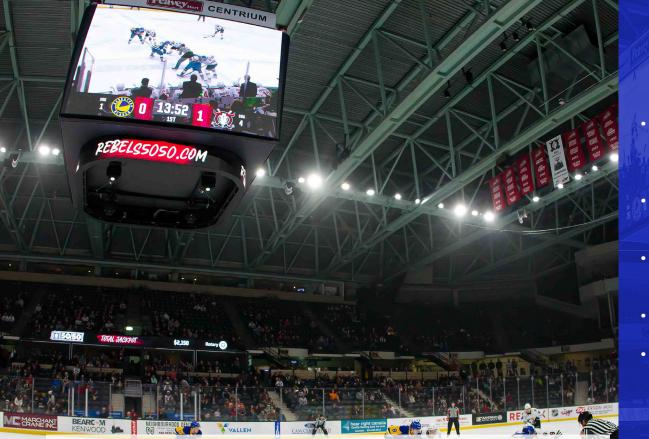

## Red Deer Rebels

• 4 Sided Center Hung LED Video Display (17'3" x 11'8")

• 2x 4.7'w x 2.1'H 10mm pitch fascia

M1200 Locker Room
Clocks

• ISC9000

HN-Ctrl with trumpet
Horn

### Captivate fan for years to come

The captivating viewing experience of an OES LED video display adds a new level of excitement to games and draws everyone watching into the action moment by moment. Dazzle your crowd with cheer prompts, scores, stats, live video, vibrant animations, sponsor messages and exciting replays. Choose from several options and sizes; or talk to the OES team about custom sizes to really "wow" fans.