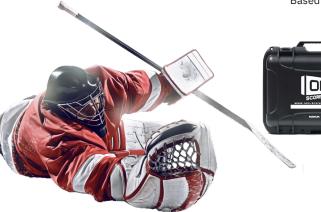

Protect your controller in between games with a rugged carry case. Every case is water and dust proof and includes custom foam inserts with space to store both controller and accessories.

The ISC-HH is the scorekeeper's perfect companion allowing refs to control crucial timing direct from the field or court