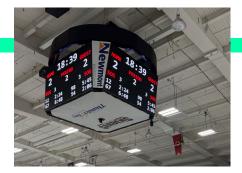

## Red Deer Rebels

• 4 Sided Center Hung LED Video Display (17'3" x 11'8")

• 2x 4.7'w x 2.1'H 10mm pitch fascia

M1200 Locker Room
Clocks

• ISC9000

HN-Ctrl with trumpet
Horn