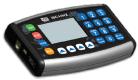

### Controllers

Whether it's wired or wireless, OES controllers are so user-friendly that operators can change the scoreboard display without taking their eyes off the game. From our lightweight hand-held ISC-HHX and ISC-HH controllers to our renowned ISC9000 controller, our Scoring and timing systems are designed to be easy, efficient and are capable of linking multiple scoreboards together and are compatible with most track and field solutions such as FinishLynx<sup>™</sup>.

The ISC-HHX hand-held controller puts the game in the palm of your hand. Based on the same trusted user friendly technology as the ISC 9000, the ISC-HHX has the battery life to run a full day of games.

Protect your controller in between games with a rugged carry case. Every case is water and dust proof and includes custom foam inserts with space to store both controller and accessories.

The ISC-HH is the scorekeeper's perfect companion allowing refs to control crucial timing direct from the field or court