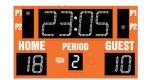

MODEL 6006A 6' (w) x 3'6" (h) x 4" (d) 14" - Time 10" - Score 7" - Period 2" - Penalty 1 & 2 MODEL 6009A 9' (w) x 3'10" (h) x 4" (d) 14" - Time, Score 10" - Period 2" - Penalty dot 1 & 2 Optional 5" Electronic Team names

MODEL 6009D 9' (w) x 7'8" (h) x 4" (d) 14" - Time, Score 10" - Period, Penalty (Player & Time) Optional 5" Electronic Team Names

877.652.5833 | scoreboard\_request@oes-inc.com | www.oes-scoreboards.com

MODEL 6010C 9'11" (w) x 4'11" (h) x 4" (d) 10" - Time, Score 7" - Period, Penalty (Player & numbers), Shots on Goal Optional 5" Electronic Team Names

#### MODEL 8032A 18' (w) x 3'10" (h) x 4" (d) 14" - Time, Score 10" - Period, Penalty (Player & Time) Optional 5" Electronic Team Names

MODEL 6023A 23' (w) x 3'10" (h) x 4" (d) 14" - Time, Score 10" - Period, Penalty (Player & Time), Shots on Goal Optional 5" Electronic team Names