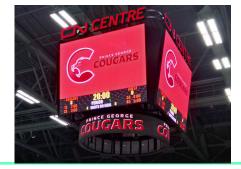

## Red Deer Rebels

• 4 Sided Center Hung LED Video Display (17'3" x 11'8")

• 2x 4.7'w x 2.1'H 10mm pitch fascia

M1200 Locker Room
Clocks

• ISC9000

HN-Ctrl with trumpet
Horn

### Captivate fan for years to come

The captivating viewing experience of an OES LED video display adds a new level of excitement to games and draws everyone watching into the action moment by moment. Dazzle your crowd with cheer prompts, scores, stats, live video, vibrant animations, sponsor messages and exciting replays. Choose from several options and sizes; or talk to the OES team about custom sizes to really "wow" fans.