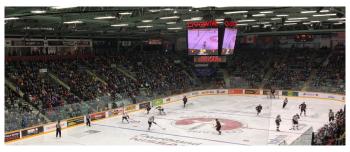

## Red Deer Rebels

• 4 Sided Center Hung LED Video Display (17'3" x 11'8")

• 2x 4.7'w x 2.1'H 10mm pitch fascia

M1200 Locker Room
Clocks

• ISC9000

HN-Ctrl with trumpet
Horn

### Captivate fan for years to come

The captivating viewing experience of an OES LED video display adds a new level of excitement to games and draws everyone watching into the action moment by moment. Dazzle your crowd with cheer prompts, scores, stats, live video, vibrant animations, sponsor messages and exciting replays. Choose from several options and sizes; or talk to the OES team about custom sizes to really "wow" fans.