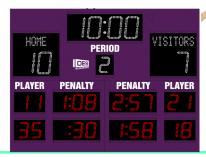

MODEL 6006A 6' (w) x 3'6" (h) x 4" (d) 14" - Time 10" - Score 7" - Period 2" - Penalty 1 & 2 MODEL 6009A 9' (w) x 3'10" (h) x 4" (d) 14" - Time, Score 10" - Period 2" - Penalty dot 1 & 2 Optional 5" Electronic Team names