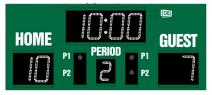

MODEL 6006A 6' (w) x 3'6" (h) x 4" (d) 14" - Time 10" - Score 7" - Period 2" - Penalty 1 & 2 MODEL 6009A 9' (w) x 3'10" (h) x 4" (d) 14" - Time, Score 10" - Period 2" - Penalty dot 1 & 2 Optional 5" Electronic Team names

MODEL 6009D 9' (w) x 7'8" (h) x 4" (d) 14" - Time, Score 10" - Period, Penalty (Player & Time) Optional 5" Electronic Team Names

877.652.5833 | scoreboard\_request@oes-inc.com | www.oes-scoreboards.com

MODEL 6010C 9'11" (w) x 4'11" (h) x 4" (d) 10" - Time, Score 7" - Period, Penalty (Player & numbers), Shots on Goal Optional 5" Electronic Team Names

#### MODEL 8032A 18' (w) x 3'10" (h) x 4" (d) 14" - Time, Score 10" - Period, Penalty (Player & Time) Optional 5" Electronic Team Names

MODEL 6023A 23' (w) x 3'10" (h) x 4" (d) 14" - Time, Score 10" - Period, Penalty (Player & Time), Shots on Goal Optional 5" Electronic team Names