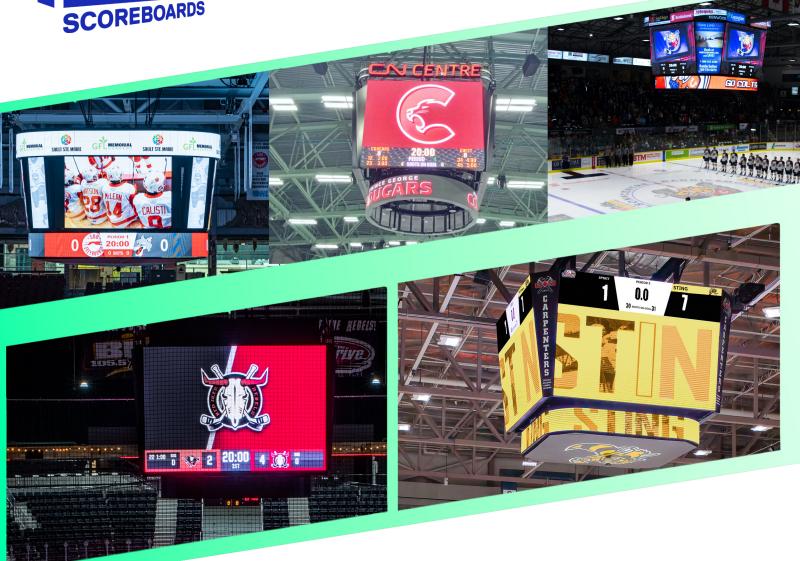

In today's modern time, venues are installing larger, detailed, custom center-hung scoreboards! We are committed to getting you the best solution for your needs. Focusing on the details to ensure your game day experience runs smoothly from installation to the final horn. Your display is built to last with the best components. Building with LED modules, rather than larger LED panels, makes it possible to bring almost any creative display concept to life. Seamless bends, curves and LED corner shrouds add more space for dynamic messaging.

Everyone deserves to experience the same experience in the building. The fans that are right up against the glass are even able to enjoy the video displays as teams are also including additional video displays in the center of the center-hung. Being constantly challenged to create a fan experience that meets or exceeds what fans can get at home is always the challenge. To do this at every event requires detailed service while making sure that controlling your production is flawless. Our professional installation and service team helps make that happen with the training of the media operational systems.