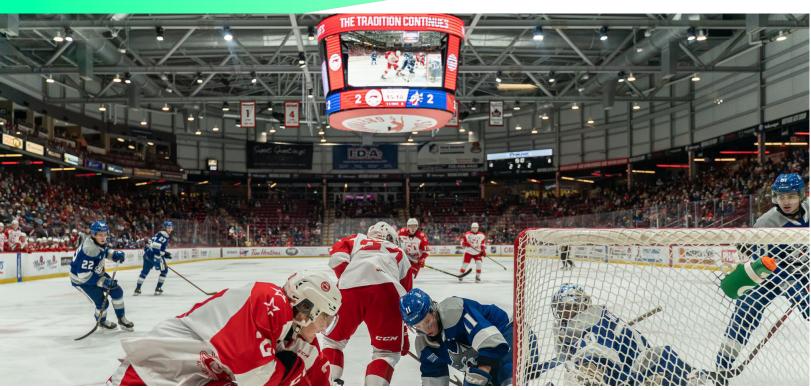

#### **Videoboards**

The captivating viewing experience of an OES LED video display draws everyone watching into the action moment by moment. Use your large message display as an all in one scoreboard, or pair it with a traditional scoreboard. With different display zones, showcase everything you could want on one scoreboard from stats, team spirit or replays. Bring the community closer together by showcasing local business ads to thousands of fans in attendance.