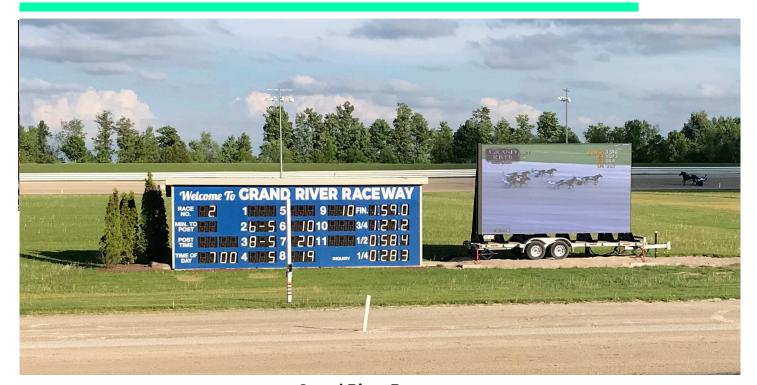

#### At A Glance

- 18.5' W x 10.5' H LED Videoboard 10mm pitch
- Tote Board (Retrofit) White LED Digits
- 2x Driver Boards (Retrofit) White LED Digits

#### Reference

Doug Mccaig Facilities Manager Grand River Raceway (519)-846-5455 dmccaig@grandriverag.com

- 2x Photoelectric sensors
- WinATO Software for Race Timing
- Display & Tote board tied to AMTote System
- Display system tied into both VenuRun & in-house video feeds