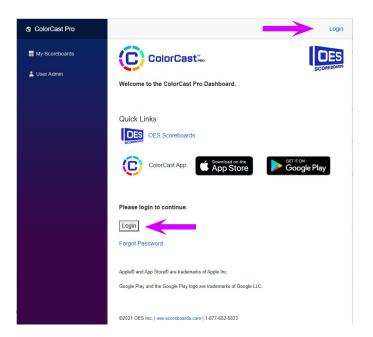

# LOGGING IN

From the welcome page you can log into the dashboard by either:

- Login link at the top right side or,
- Login button hallway down the page

Both options will take you to the Login page.

At the *Login page* enter your username and password.

You can find your username and password in the *OES ColorCast New User* email you received from OES Scoreboards.

Your password and username are the same for both the Dashboard and the ColorCast Pro app.

# **PASSWORD CHANGES**

To reset your password, or to change an existing password, use the *Forgot Password* link.

From the *Password Reset* screen, enter the email address associated to ColorCast Pro and press *Reset Password*.

You will receive an email with instructions on how to reset your ColorCast Pro password. Check your spam folder or reenter your email from the *Password Reset* page if an email isn't received.

e login to continue