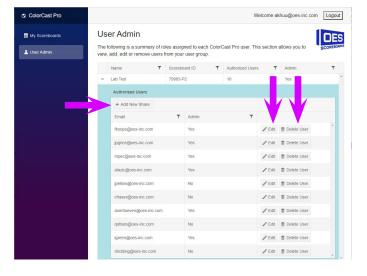

# SECTION 3 USER MANAGEMENT

As the administrator, you can find a list of ColorCast Pro users, their role and which scoreboard(s) they are assigned as a user to. From the *User Admin* page you can change user access, quickly add and delete users and determine who is an active or inactive user. You can also designate other users as admins.

To see the users aligned with a scoreboard(s), use the "+" beside the scoreboard to expand the details on the scoreboard.

#### To add a new user

• To add a new user, click + Add New Share, enter the email address associated with the new users, set the Admin option to NO and click OK to save the information.

| Wy Scoreboards | Us  | er Admin              |          |            |             |        |                    |         |               |      |
|----------------|-----|-----------------------|----------|------------|-------------|--------|--------------------|---------|---------------|------|
|                | The | following is a summ   | ary of r | nles assin | ned to each | Colorí | Cast Pro user This | section | allows you to |      |
| Jser Admin     |     | , add, edit or remove |          |            |             |        |                    |         | 0.0000        | 3001 |
|                |     | Name                  | T        | Scorebo    | ard ID      | т      | Authorized Users   | T       | Admin         |      |
|                | -   | Lab Test              |          | 79983-F    | 2           |        | 10                 | _       | Yes           |      |
|                |     | Authorized Users      |          |            |             |        |                    |         |               |      |
|                |     | + Add New Share       | •        |            |             |        |                    | V       |               |      |
|                |     | Email                 |          | т          | Admin       |        | т                  |         |               |      |
|                |     | fkoops@oes-inc.co     | m        |            | Yes         |        |                    | / Edit  | Telete User   |      |
|                |     | jpgrice@oes-inc.co    | m        |            | Yes         |        |                    | / Edit  | 1 Delete User |      |
|                |     | mpec@oes-inc.co       | m        |            | Yes         |        |                    | / Edit  | 📋 Delete User |      |
|                |     | alazic@oes-inc.co     | m        |            | Yes         |        |                    | 🖉 Edit  | 1 Delete User |      |
|                |     | jpellow@oes-inc.o     | om       |            | No          |        |                    | / Edit  | 📋 Delete User |      |
|                |     | cfraser@oes-inc.o     | om       |            | No          |        |                    | / Edit  | 1 Delete User |      |
|                |     | dverhoeven@oes-       | inc.com  |            | Yes         |        |                    | / Edit  | 1 Delete User |      |
|                |     | rpittaro@oes-inc.c    | om       |            | No          |        |                    | / Edit  | 1 Delete User |      |
|                |     | Igreen@oes-inc.co     | m        |            | Yes         |        |                    | / Edit  | 📋 Delete User |      |
|                |     | rhickling@oes-inc.    | com      |            | No          |        |                    | / Edit  | 1 Delete User |      |

# **DELETE A USER**

When an administrator deletes a user, the user disappears from the list and the user can no longer access that scoreboard through the ColorCast Pro app. This will not affect any of the other scoreboards that user may have access to; if they are users for multiple scoreboards, they will need to be deleted from each one individually.

| My Scoreboards |   | ser Admin                                |            |         |        |   |                     |               |               | DE      |
|----------------|---|------------------------------------------|------------|---------|--------|---|---------------------|---------------|---------------|---------|
| User Admin     |   | following is a sur<br>, add, edit or rem |            |         |        |   | Cast Pro user. This | s section     | allows you to | SCOREBO |
|                |   | Name                                     | т          | Scorebo | ard ID | т | Authorized Users    | T             | Admin         | T       |
|                | - | Lab Test                                 |            | 79983-F | 2      |   | 10                  |               | Yes           |         |
|                |   | Authorized Use                           | ers        |         |        |   |                     |               |               |         |
| _              |   | + Add New S                              | hare       |         |        |   |                     | V             |               |         |
|                |   | Email                                    |            | т       | Admin  |   | Ŧ                   |               |               |         |
|                |   | fkoops@oes-inc.com Yes                   |            |         |        |   | / Edit              | 🗋 Delete User | *             |         |
|                |   | jpgrice@oes-in                           | c.com      |         | Yes    |   |                     | / Edit        | 📋 Delete User |         |
|                |   | mpec@oes-inc                             | .com       |         | Yes    |   |                     | / Edit        | 📋 Delete User |         |
|                |   | alazic@oes-inc                           | .com       |         | Yes    |   |                     | / Edit        | 📋 Delete User |         |
|                |   | jpellow@oes-in                           | ic.com     |         | No     |   |                     | / Edit        | 📋 Delete User |         |
|                |   | cfraser@oes-in                           | ic.com     |         | No     |   |                     | / Edit        | 📋 Delete User |         |
|                |   | dverhoeven@c                             | es-inc.com |         | Yes    |   |                     | / Edit        | 📋 Delete User |         |
|                |   | rpittaro@oes-ir                          | nc.com     |         | No     |   |                     | / Edit        | 📋 Delete User |         |
|                |   | Igreen@oes-in                            | c.com      |         | Yes    |   |                     | / Edit        | 📋 Delete User |         |
|                |   | rhickling@oes-                           | inc.com    |         | No     |   |                     | / Edit        | Telete User   |         |