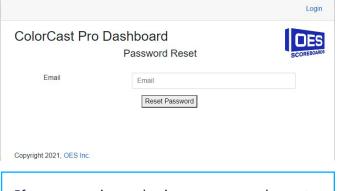

# **PASSWORD CHANGES**

To reset your password, or to change an existing password, use the *Forgot Password* link.

From the *Password Reset* screen, enter the email address associated to ColorCast Pro and press *Reset Password*.

You will receive an email with instructions on how to reset your ColorCast Pro password. Check your spam folder or reenter your email from the *Password Reset* page if an email isn't received.

e login to continue