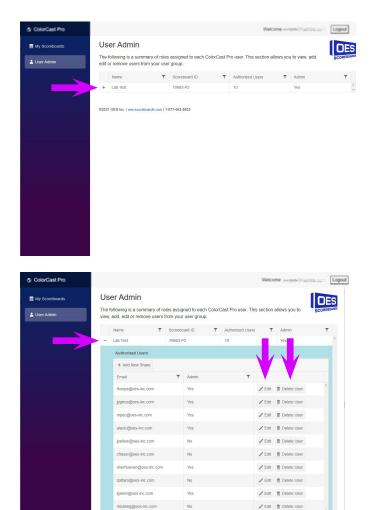

# SECTION 3 USER MANAGEMENT

As the administrator, you can find a list of ColorCast Pro users, their role and which scoreboard(s) they are assigned as a user to. From the *User Admin* page you can change user access, quickly add and delete users and determine who is an active or inactive user. You can also designate other users as admins.

To see the users aligned with a scoreboard(s), use the "+" beside the scoreboard to expand the details on the scoreboard.

#### To add a new user

• To add a new user, click + Add New Share, enter the email address associated with the new users, set the Admin option to NO and click OK to save the information.

| Wy Scoreboards | Us  | er Admin              |          |            |             |        |                    |         |               |      |
|----------------|-----|-----------------------|----------|------------|-------------|--------|--------------------|---------|---------------|------|
|                | The | following is a summ   | ary of r | nles assin | ned to each | Colorí | Cast Pro user This | section | allows you to |      |
| Jser Admin     |     | , add, edit or remove |          |            |             |        |                    |         | 0.0000        | 3001 |
|                |     | Name                  | T        | Scorebo    | ard ID      | т      | Authorized Users   | T       | Admin         |      |
|                | -   | Lab Test              |          | 79983-F    | 2           |        | 10                 | _       | Yes           |      |
|                |     | Authorized Users      |          |            |             |        |                    |         |               |      |
|                |     | + Add New Share       | •        |            |             |        |                    | V       |               |      |
|                |     | Email                 |          | т          | Admin       |        | т                  |         |               |      |
|                |     | fkoops@oes-inc.co     | m        |            | Yes         |        |                    | / Edit  | Telete User   |      |
|                |     | jpgrice@oes-inc.co    | m        |            | Yes         |        |                    | / Edit  | 1 Delete User |      |
|                |     | mpec@oes-inc.co       | m        |            | Yes         |        |                    | / Edit  | 📋 Delete User |      |
|                |     | alazic@oes-inc.co     | m        |            | Yes         |        |                    | 🖉 Edit  | 1 Delete User |      |
|                |     | jpellow@oes-inc.o     | om       |            | No          |        |                    | / Edit  | 📋 Delete User |      |
|                |     | cfraser@oes-inc.o     | om       |            | No          |        |                    | / Edit  | 1 Delete User |      |
|                |     | dverhoeven@oes-       | inc.com  |            | Yes         |        |                    | / Edit  | 1 Delete User |      |
|                |     | rpittaro@oes-inc.c    | om       |            | No          |        |                    | / Edit  | 1 Delete User |      |
|                |     | Igreen@oes-inc.co     | m        |            | Yes         |        |                    | / Edit  | 📋 Delete User |      |
|                |     | rhickling@oes-inc.    | com      |            | No          |        |                    | / Edit  | 1 Delete User |      |

# **DELETE A USER**

When an administrator deletes a user, the user disappears from the list and the user can no longer access that scoreboard through the ColorCast Pro app. This will not affect any of the other scoreboards that user may have access to; if they are users for multiple scoreboards, they will need to be deleted from each one individually.

| My Scoreboards |   | ser Admin                                |            |         |        |   |                     |               |               | DE      |
|----------------|---|------------------------------------------|------------|---------|--------|---|---------------------|---------------|---------------|---------|
| User Admin     |   | following is a sur<br>, add, edit or rem |            |         |        |   | Cast Pro user. This | s section     | allows you to | SCOREBO |
|                |   | Name                                     | т          | Scorebo | ard ID | т | Authorized Users    | T             | Admin         | T       |
|                | - | Lab Test                                 |            | 79983-F | 2      |   | 10                  |               | Yes           |         |
|                |   | Authorized Use                           | ers        |         |        |   |                     |               |               |         |
| _              |   | + Add New S                              | hare       |         |        |   |                     | V             |               |         |
|                |   | Email                                    |            | т       | Admin  |   | Ŧ                   |               |               |         |
|                |   | fkoops@oes-inc.com Yes                   |            |         |        |   | / Edit              | 🗋 Delete User | *             |         |
|                |   | jpgrice@oes-in                           | c.com      |         | Yes    |   |                     | / Edit        | 📋 Delete User |         |
|                |   | mpec@oes-inc                             | .com       |         | Yes    |   |                     | / Edit        | 📋 Delete User |         |
|                |   | alazic@oes-inc                           | .com       |         | Yes    |   |                     | / Edit        | 📋 Delete User |         |
|                |   | jpellow@oes-in                           | ic.com     |         | No     |   |                     | / Edit        | 📋 Delete User |         |
|                |   | cfraser@oes-in                           | ic.com     |         | No     |   |                     | / Edit        | 📋 Delete User |         |
|                |   | dverhoeven@c                             | es-inc.com |         | Yes    |   |                     | / Edit        | 📋 Delete User |         |
|                |   | rpittaro@oes-ir                          | nc.com     |         | No     |   |                     | / Edit        | 📋 Delete User |         |
|                |   | Igreen@oes-in                            | c.com      |         | Yes    |   |                     | / Edit        | 📋 Delete User |         |
|                |   | rhickling@oes-                           | inc.com    |         | No     |   |                     | / Edit        | Telete User   |         |