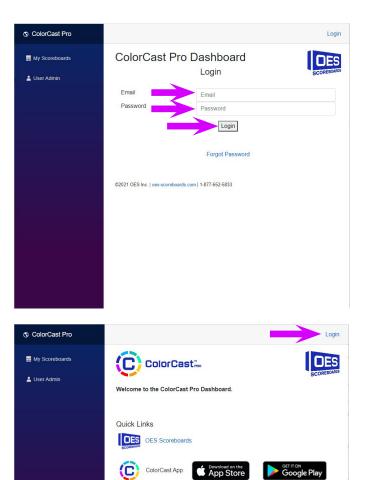

# LOGGING IN

From the welcome page you can log into the dashboard by either:

- Login link at the top right side or,
- Login button hallway down the page

Both options will take you to the Login page.

At the *Login page* enter your username and password.

You can find your username and password in the *OES ColorCast New User* email you received from OES Scoreboards.

Your password and username are the same for both the Dashboard and the ColorCast Pro app.

# **PASSWORD CHANGES**

To reset your password, or to change an existing password, use the *Forgot Password* link.

From the *Password Reset* screen, enter the email address associated to ColorCast Pro and press *Reset Password*.