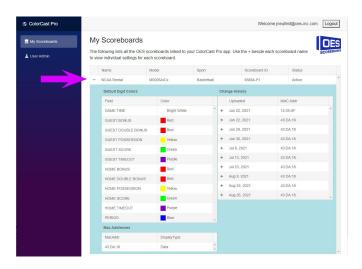

# NAVIGATING THE DASHBOARD

The *My Scoreboards* page lists all the OES scoreboards connected to your ColorCast Pro administrator privileges.

|   | Name        | Model     | Sport      | Scoreboard ID | Status |   |
|---|-------------|-----------|------------|---------------|--------|---|
| + | NCAA Rental | M5006AICx | Basketball | 85884-P1      | Active | * |

Here you will find basic details about the OES scoreboard(s) attached to your account including:

Name

• This is the name assigned to the scoreboard by OES.

Model

• OES scoreboard model number. This can be helpful to help distinguish between multiple scoreboards connected to one ColorCast account.

#### Sport

• This identifies the sport the scoreboard is aligned with and configured for such as basketball, hockey or multi-sport (for scoreboards being used across multiple sports).

#### Scoreboard ID

• The Scoreboard ID is a unique number assigned to each scoreboard and is used to help track the scoreboard when service or support is needed. If you call OES for service support, have this Scoreboard ID number ready.

#### Status

• Shows which scoreboards are active and in use in your facility.

# **SCOREBOARD DETAILS**

To view the details of each individual scoreboard, select the "+" plus sign beside the name. You will be able to view:

Default Digit Colours

• View the digits colors set at time of purchase.

#### MAC address

• If needed for Bluetooth connection.

#### Change history

• View the different digit color changes made by users through the ColorCast Pro app.

To make a scoreboard inactive in the event the scoreboard is no longer being used, contact OES at <u>SB@oes-inc.com</u>.