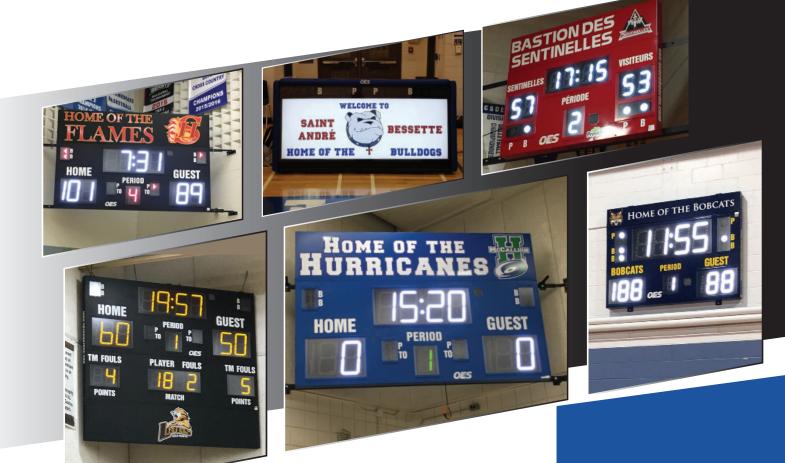

# Primary and middle school solutions

We know even the youngest athletes play with the same passion and commitment as their professionals heroes do. To add a pro league feel to your school, our scoring solutions come in a variety of sizes to meet any elementary or middle school budget.

## If you can imagine it; OES can design it

We can customize their scoring, video and timing products to any size, shape, color and mounting option. With design, manufacturing and assembly all completed in-house, their ability to meet unique requirements, without sacrificing quality, is unmatched.